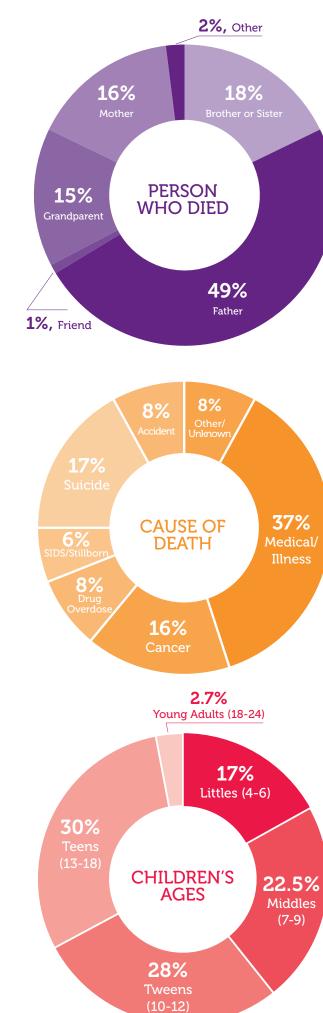

# GRIEF SUPPORT GROUPS IN 2017/2018

| 2016 FINANCIAL REPORT*<br>SUPPORT AND REVENUE SOURCES:                         |                                                                           |                                     |
|--------------------------------------------------------------------------------|---------------------------------------------------------------------------|-------------------------------------|
| Contributions:<br>Special Events:<br>Other:                                    |                                                                           | 46,962<br>88,050<br>57,626          |
| TOTAL OPERATION SUPPORT & REVENUE:                                             |                                                                           | 192,638                             |
| <b>EXPENSES:</b><br>Program Services:<br>Management & General:<br>Fundraising: |                                                                           | 132,653<br>41,577<br>39,505         |
| TOTAL EXPENSES:                                                                |                                                                           | 213,735                             |
| R                                                                              | NUMBER OF<br>SUPPORT<br>GROUPS                                            | W<br>NY                             |
|                                                                                |                                                                           | MES MET                             |
|                                                                                | NUMBER OF<br>VOLUNTEER<br>HOURS                                           | 26<br>EER HOURS                     |
|                                                                                | NUMBER OF<br>CHILDREN &<br>ADULTS<br>January 2017<br>through<br>June 2018 | CHILDREN                            |
|                                                                                | Japuary 1 WENT                                                            | ADOLIS<br>THROUGH<br>ITATOR<br>IING |